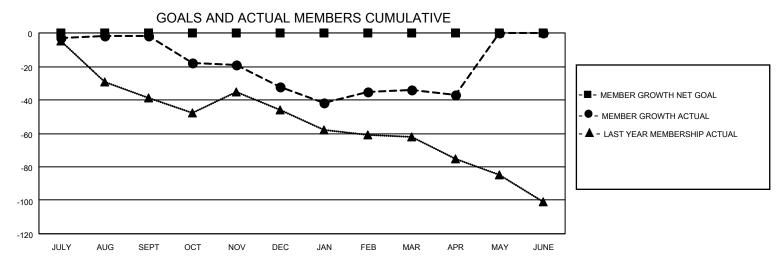

## MONTHLY MEMBERSHIP PROGRESS REPORT

**LOCATION REPUBLIC OF IRELAND** 

District 133

Results as of: 4/30/2022

| Clubs                 |               |           |               | Members               |                         |                         |                                                    |
|-----------------------|---------------|-----------|---------------|-----------------------|-------------------------|-------------------------|----------------------------------------------------|
| RESULTS FOR 2021-2022 |               |           |               | RESULTS FOR 2021-2022 |                         |                         |                                                    |
| QUARTER               | NEW CLUB GOAL | NEW CLUBS | DROPPED CLUBS | QUARTER MEN           | IBER GROWTH NET<br>GOAL | MEMBER GROWTH<br>ACTUAL | DROPPED<br>MEMBERS ACTUAL<br>(including transfers) |
| JULY/AUG/SEPT         | 0             | 0         | 2             | JULY/AUG/SEPT         | 0                       | 16                      | 12                                                 |
| OCT/NOV/DEC           | 0             | 0         | 1             | OCT/NOV/DEC           | 0                       | 23                      | 52                                                 |
| JAN/FEB/MAR           | 0             | 0         | 0             | JAN/FEB/MAR           | 0                       | 40                      | 41                                                 |
| APR/MAY/JUNE          | 0             | 0         | 0             | APR/MAY/JUNE          | 0                       | 6                       | 9                                                  |